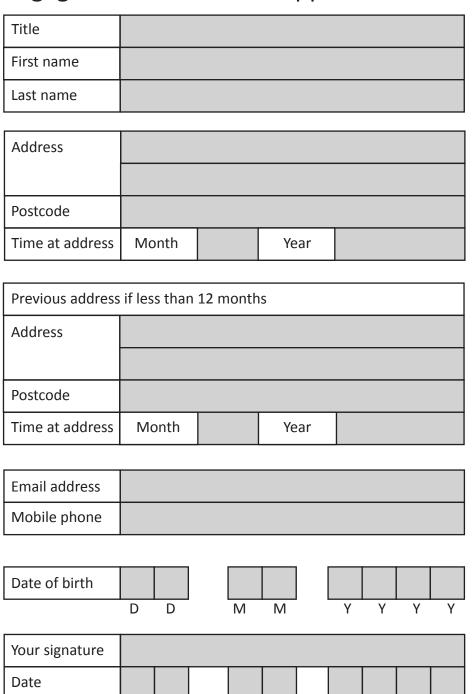

## **Instructions for Applicants**

Complete the shaded boxes in BLOCK CAPITALS.

Before receiving your card, your credit union will supply you with terms and conditions. Please ensure you take time to read and understand the terms and conditions before receiving the card.